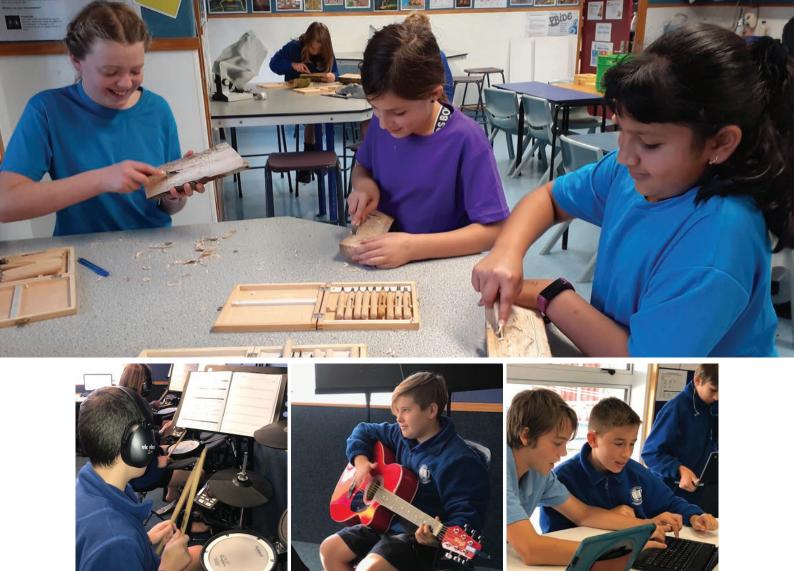

### **Arts Academy**

New Zealand's vision as stated in The New Zealand Curriculum is: "...for young people who will be creative, energetic and enterprising."

At Cambridge Middle School we see our Arts Academy as providing an additional opportunity for students to learn through a creative context and in doing so their motivation and passions can be explored.

Students audition for a place in the Arts Academy in music, drama or dance. By celebrating their talent we are ideally positioned to intertwine all learning areas into a meaningful and challenging programme. Our Science Lab gives us the resources necessary to extend our learning programmes.

#### The Arts

Dance Extension Drama Extension Art Extension Te Reo Extension Choir Kapa Haka Music Lessons Production Drum Line Rock Bands School Band