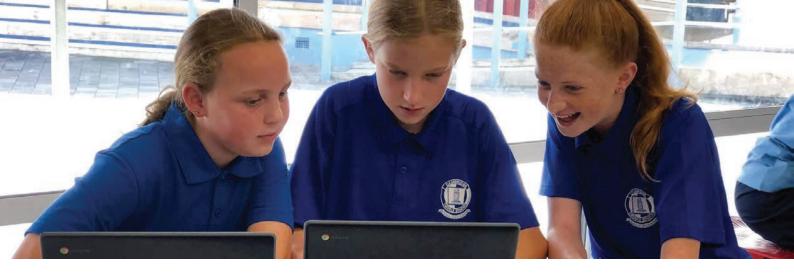

#### Devices at CMS

At Cambridge Middle School we have 1:2 devices in each classroom. These are made up of a combination of Netbooks and Chromebooks. Our teachers use a blended approach where traditional teaching methods are enhanced by the use of ICT/technology in our classrooms. We do not have 'digital' classes where all work is completed on a device.

#### Bring Your Own Devices (BYOD)

BYOD allows students to bring their own device (Chromebook, Netbook or laptop) to school. It is a tool to assist them with their learning. It allows them to access the internet.

There are a number of different devices that students use but if they decide to bring a device to school then there are certain requirements to be aware of.

Cambridge Middle School's minimum requirements for a device to assist their learning at school are: